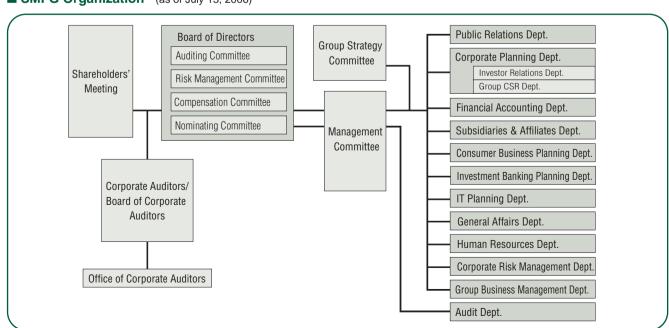

# Sumitomo Mitsui Financial Group, Inc.

■ Board of Directors, Corporate Auditors, and Executive Officers (as of July 13, 2006)

## Shigeru Nishiyama

Deputy President and Representative Director, Group Business Management Dept., Audit Dept.

#### Masahide Hirasawa

Director

General Affairs Dept., Human Resources Dept., Corporate Risk Management Dept.

## Osamu Endo

Director.

Consumer Business Planning Dept.

### Junji Tanehashi

Director,

Public Relations Dept., Corporate Planning Dept., Financial Accounting Dept., Subsidiaries & Affiliates Dept.

## Shigenobu Aikyo

Senior Managing Director, Investment Banking Planning Dept.

### Hirosumi Tsusue

Senior Managing Director, IT Planning Dept., Corporate Risk Management Dept.

## Nobuo Tsukuni

General Manager of Audit Dept.