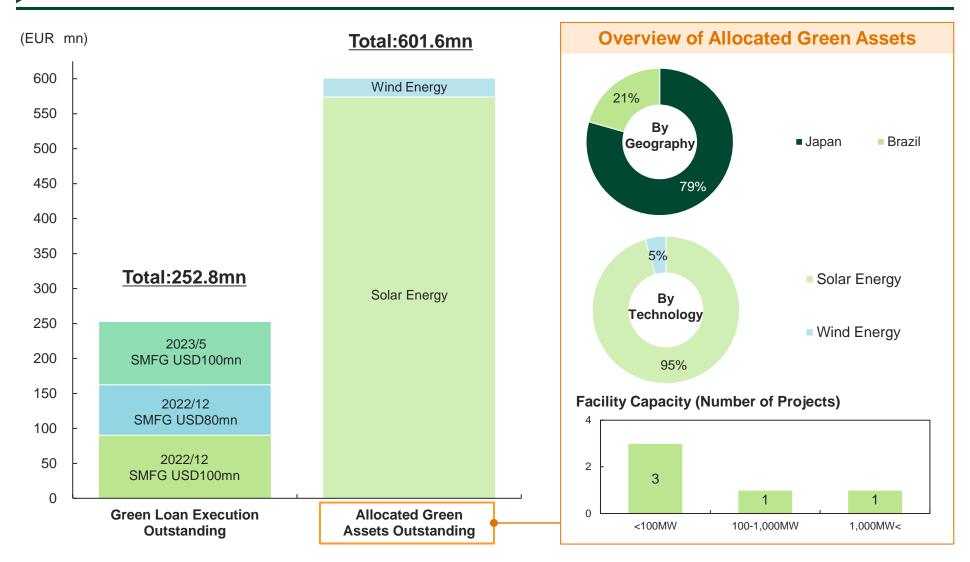

### Balance of Green Loan Execution and Allocated Green Assets\*1 (as of Dec. 23)