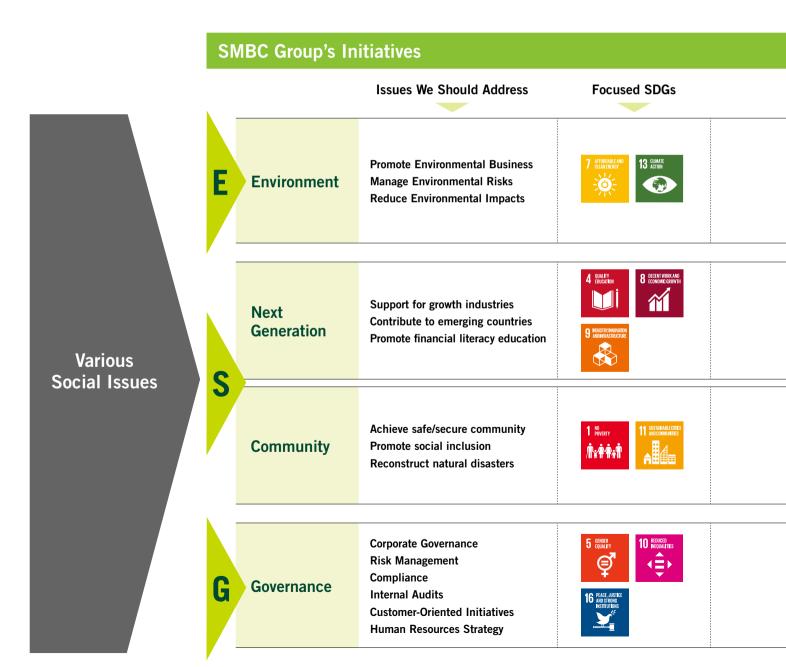

### **Promotion of Sustainability Management**

SMBC Group has designated three priority issues, "Environment," "Next Generation," and "Community," to guide its efforts to fulfill its mission as a global financial group. In addition, 10 goals from among the United Nations Sustainable Development Goals (SDGs) have been selected as areas of focus. Initiatives for addressing issues in these areas are incorporated into the measures of business units so that we can respond to these issues through our business activities.

Furthermore, the Corporate Sustainability Committee, which is chaired by the Group CEO, was established in October 2018 to promote the realization of a sustainable society. Under the strong commitment of top management, SMBC Group will accelerate sustainability management initiatives and seek to contribute to the resolution of social issues and the accomplishment of the SDGs through its business activities.