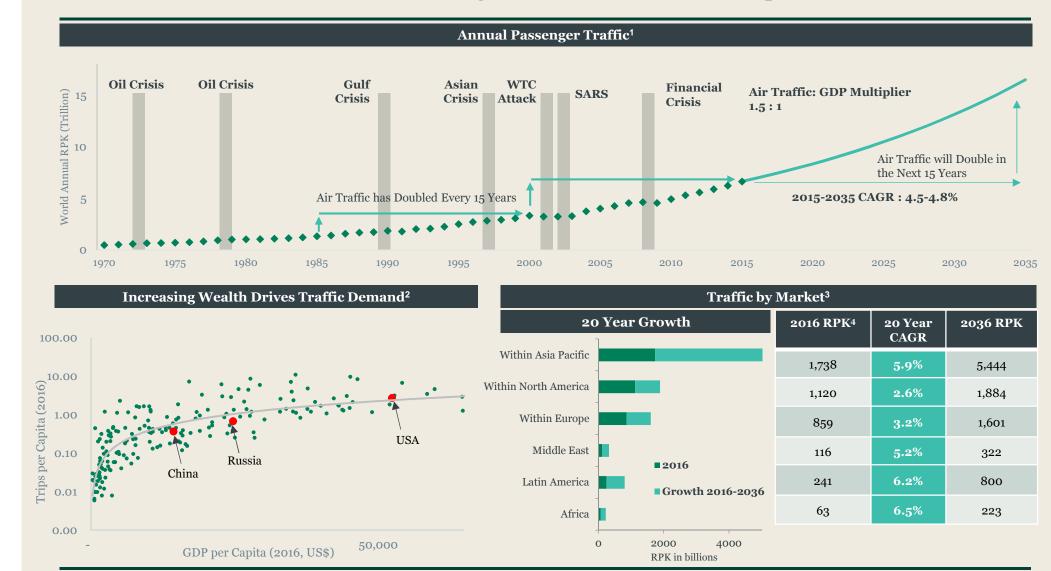

# Strong Air Traffic Growth Underpins Demand for Aircraft

<sup>&</sup>lt;sup>1</sup> Airbus Global Market Forecast 2016, <sup>2</sup> Airbus Global Market Forecast 2017, <sup>3</sup> Boeing Current Market Outlook 2017, <sup>4</sup> RPK: Revenue Passenger Kilometres in billions