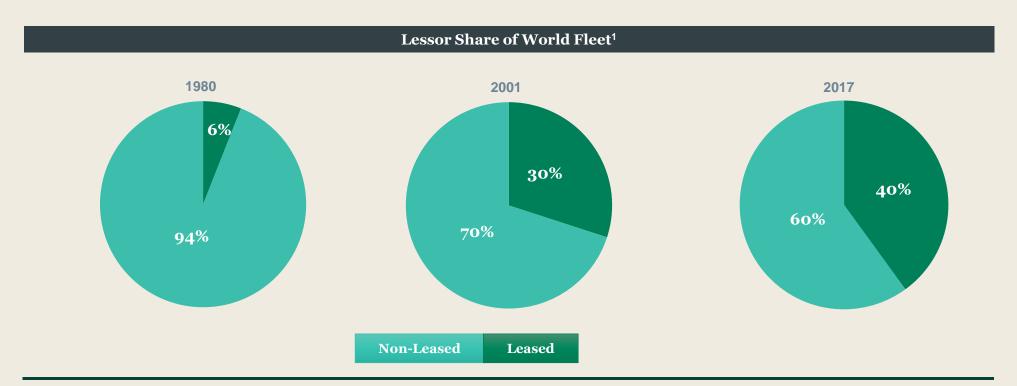

### Financing Forecast for Global Commercial Aircraft<sup>3</sup>

~40% of the global fleet is owned by aircraft lessors4

<sup>&</sup>lt;sup>1</sup> Single aisle aircraft type excluding regional jets. <sup>2</sup> Boeing Current Market Outlook 2016. <sup>3</sup> Boeing Capital Corporation – relates to New Deliveries. <sup>4</sup> Ascend.