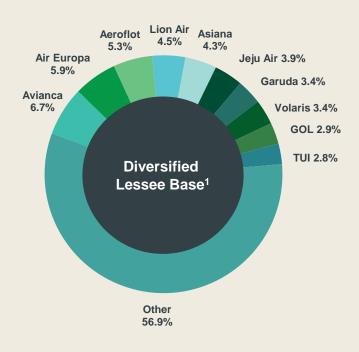

# Diverse Lessee Portfolio with Limited Concentrations

#### Diversified Lessee Base as % of NBV<sup>1</sup>

- Top 5 lessees lease 26.7% of portfolio NBV
- Top 10 lessees lease 43.1% of portfolio NBV

<sup>&</sup>lt;sup>1</sup> Weighted by NBV as at December 31, 2017