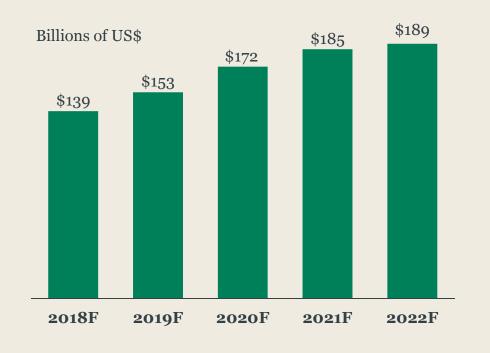

### Financing Forecast for Global Commercial Aircraft<sup>3</sup>

~40% of the global fleet is owned by aircraft lessors4

<sup>&</sup>lt;sup>1</sup> Single aisle aircraft type excluding regional jets. <sup>2</sup> Boeing Current Market Outlook 2016. <sup>3</sup> Boeing Capital Corporation – relates to New Deliveries. <sup>4</sup> Ascend.