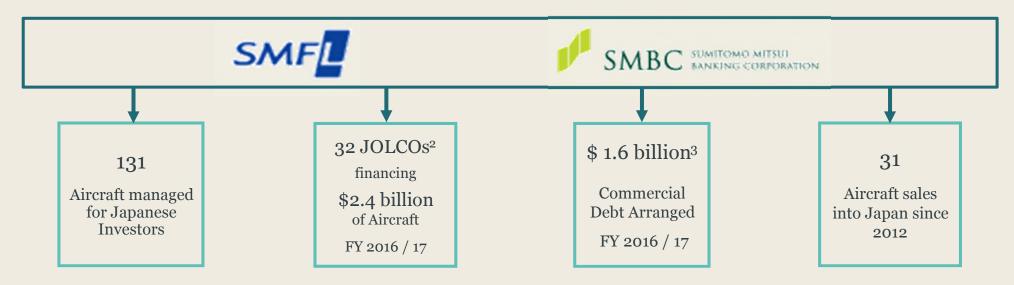

Leading Market Position

Focus on Liquid Assets

Focus on Risk Management

Trading through the cycle

**4th**Largest Lessor
Globally<sup>1</sup>

428
Owned and
Managed Aircraft
235 Committed
Aircraft

\$16bn
Aircraft Assets
(Owned and
Managed)

**c.100**Airline Customers in more than **40**Countries

<sup>&</sup>lt;sup>1</sup> As measured by number of western-built jet aircraft owned and managed, in service and in storage at 31 December 2017? Japanese Operating Lease with a Call Option (JOLCOs) are used to finance new aircraft.<sup>3</sup> For the 18 month period to 30 September 2017. All other values are as at 31 December 2017. Source: SMBC Aviation Capital