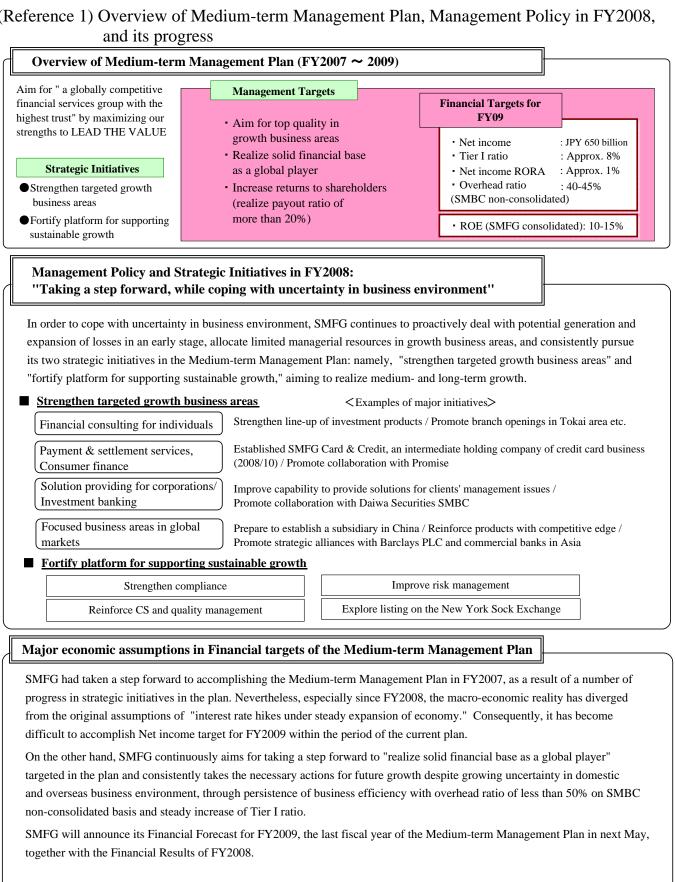

## (Reference 1) Overview of Medium-term Management Plan, Management Policy in FY2008, and its progress

| Major economic assumptions under the Medium-term                   |              |             | Trends of Overhead ratio (SMBC non-consolidated) |                |              |
|--------------------------------------------------------------------|--------------|-------------|--------------------------------------------------|----------------|--------------|
| Management Plan and the results                                    |              |             | and Tier I ratio                                 |                |              |
| <u>FY08</u>                                                        | Assumption   | 2008/9/30   |                                                  | Overhead ratio | Tier I ratio |
| Nominal GDP Growth (annual)                                        | 2.9%         | (0.6%)*     | FY06                                             | 44.9%          | 6.42%        |
| 3 month TIBOR                                                      | 1.12%        | 0.88%       |                                                  | 44.9%          | 0.4270       |
| 10 Year Yen Swap Rate                                              | 2.10%        | 1.63%       | FY07                                             | 44.8%          | 6.94%        |
| Yen/Dollar Exchange Rate                                           | 115yen       | 104yen      | 1H. 08                                           |                | 7.08%        |
| * Estimate of FY08 by the Japan Research Institute as of Nov. '08. |              |             |                                                  |                |              |
|                                                                    | 2007/3/31    | 2008/10/27  |                                                  |                |              |
| Nikkei Stock Average                                               | 17,287.65yen | 7,162.90yen |                                                  |                |              |