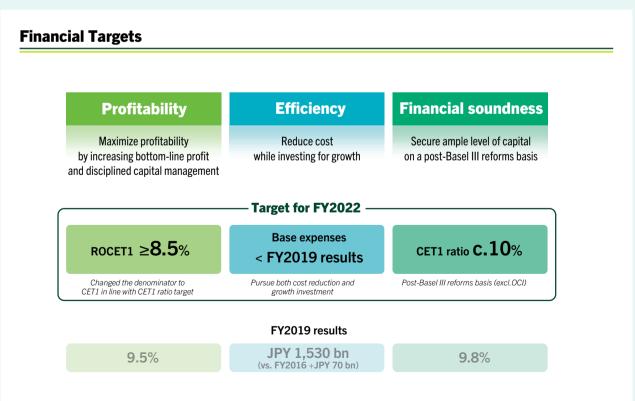

## **Core Policy of the Medium-Term Management Plan** (FY2020-FY2022)





## **Business Strategies** — Transformation & Growth — **Previous Plan New Medium-Term Management Plan** Growth **Transformation** Discipline Focus Increase profit by drastic optimization and remodeling businesses Invest for future growth Improve efficiency Use capital for inorganic growth Accumulate capital Use capital for organic growth



## **Management Base** — Quality — Quality Elevate quality in all aspects **Resource Business ESG** management management Enforce sound risk-taking Contribute to realize a Sophisticate HR sustainable society management to motivate Pursue efficient and Enhance corporate employees scientific management

Build flexible and robust

IT/cyber infrastructure

governance suitable

for a global bank