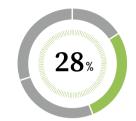

**Net Business Profit by Business Unit in** FY2020

Retail

¥219.2 billion ¥388.5 billion

¥ 366.7 billion ¥ 413.5 billion

| 134 | Securities               | Credit Cards and Consumer Finance |                          | Other Business              |                                        |
|-----|--------------------------|-----------------------------------|--------------------------|-----------------------------|----------------------------------------|
|     | SMBC Nikko<br>Securities | Sumitomo Mitsui<br>Card Company   | SMBC<br>Consumer Finance | Japan Research<br>Institute | Sumitomo Mitsui DS Asset<br>Management |
|     | •                        | •                                 | •                        |                             |                                        |
|     | •                        | •                                 |                          |                             |                                        |
|     | •                        | •                                 | •                        |                             |                                        |
|     | •                        |                                   |                          |                             |                                        |
|     |                          |                                   |                          |                             |                                        |