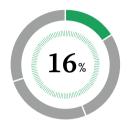

**Net Business Profit by Business Unit in** FY2020

Retail

¥219.2 billion ¥388.5 billion

¥ 366.7 billion ¥ 413.5 billion

| 134 | Securities               | Credit Cards and Consumer Finance |                          | Other Business              |                                        |
|-----|--------------------------|-----------------------------------|--------------------------|-----------------------------|----------------------------------------|
|     | SMBC Nikko<br>Securities | Sumitomo Mitsui<br>Card Company   | SMBC<br>Consumer Finance | Japan Research<br>Institute | Sumitomo Mitsui DS Asset<br>Management |
|     | •                        | •                                 | •                        |                             |                                        |
|     | •                        | •                                 |                          |                             |                                        |
|     | •                        | •                                 | •                        |                             |                                        |
|     | •                        |                                   |                          |                             |                                        |
|     |                          |                                   |                          |                             |                                        |