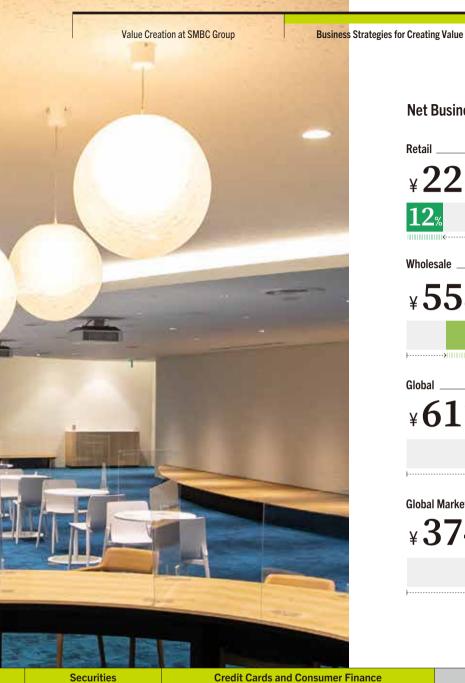

Net Business Profit by Business Unit in FY2022

Corporate Infrastructure Supporting Value Creation

Retail \_

¥ 221.6 billion

Wholesale \_\_

 ${\pm}\,558.5\,{}_{\text{billion}}$ 

¥ 612.2 billion

Global Markets

 $\mathbf{\$374.2}_{\text{billion}}$ 

| THE RESERVE AND DESCRIPTION OF THE PERSON NAMED IN |                                   | The second second        |                             |                                        |
|----------------------------------------------------|-----------------------------------|--------------------------|-----------------------------|----------------------------------------|
| Securities                                         | Credit Cards and Consumer Finance |                          | Other Business              |                                        |
| SMBC Nikko<br>Securities                           | Sumitomo Mitsui<br>Card Company   | SMBC<br>Consumer Finance | Japan Research<br>Institute | Sumitomo Mitsui DS Asset<br>Management |
| •                                                  | •                                 | •                        |                             |                                        |
| •                                                  | •                                 |                          |                             |                                        |
| •                                                  | •                                 | •                        |                             |                                        |
| •                                                  |                                   |                          |                             |                                        |