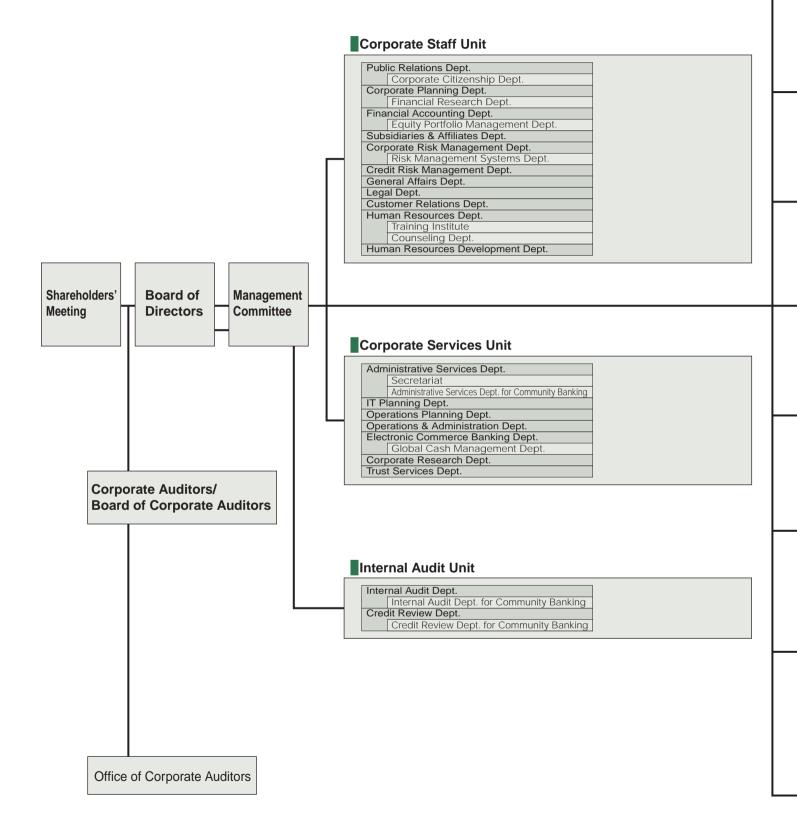

# 1 3 6 |SMFG 2003

# Consumer Banking Unit

| Planning Dept., Consumer Banking Unit        | Block Consumer Business Office | Branch                                |
|----------------------------------------------|--------------------------------|---------------------------------------|
| Financial Consulting Dept.                   |                                | Public Institutions Operations Office |
| Consumer Loan Dept.                          |                                | Call Center                           |
| Consumer Finance Dept.                       |                                | Consumer Loan Promotion Office        |
| Branch Banking Dept., Consumer Banking Unit  |                                | Consumer Loan Servicing Center        |
| Corporate Employees