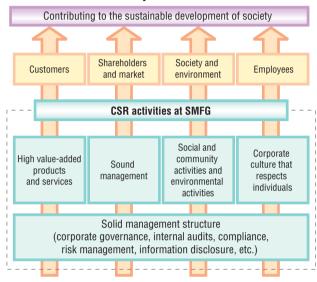

## Corporate Social Responsibility

As a new financial services complex in step with the needs of the 21st century, SMFG's goal is to earn the highest trust of society by meeting the public's expectations and fulfilling its social responsibilities.

Earning the highest level of trust requires the balanced provision of value to our four constituencies: customers, shareholders and the market, the environment and society, and employees. Through this process, we aim to contribute to the sustainable development of society as a whole, and to fulfill our corporate social responsiblity.

Our framework for fulfilling our obligations to society is described in the Risk Management section and the Business Overview section, as well as the following pages. The main points are as follows.

First, we will maintain sound management through the further enhancement of our management structure. To this end, we will further strengthen our capabilities in corporate governance, internal audits, compliance, risk management, information disclosure and other aspects of our business.

Second, we will prosper together with our customers by offering high value-added products and services.

Third, we are committed to making continuous efforts in social contribution activities and environmental initiatives, to realize a better society and help preserve the integrity of the environment.

Fourth, we foster a free and unrestricted working atmosphere that emphasizes respect for individuals and allows employees to realize their full potential.

In April 2005, SMFG established a Group CSR Committee, and SMBC established its own CSR Committee, as well as a CSR Department within its Corporate Planning Department.