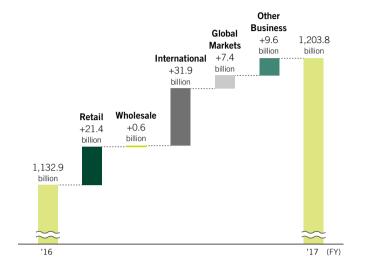

SMBC Group is comprised of four business units: the Retail Business Unit, the Wholesale Business Unit, the International Business Unit, and the Global Markets Business Unit. With this structure, we have developed a framework for drafting and implementing strategies based on customer segments that spread beyond the boundaries of major subsidiaries and affiliates.

## **Net Business Profit by Business Unit**