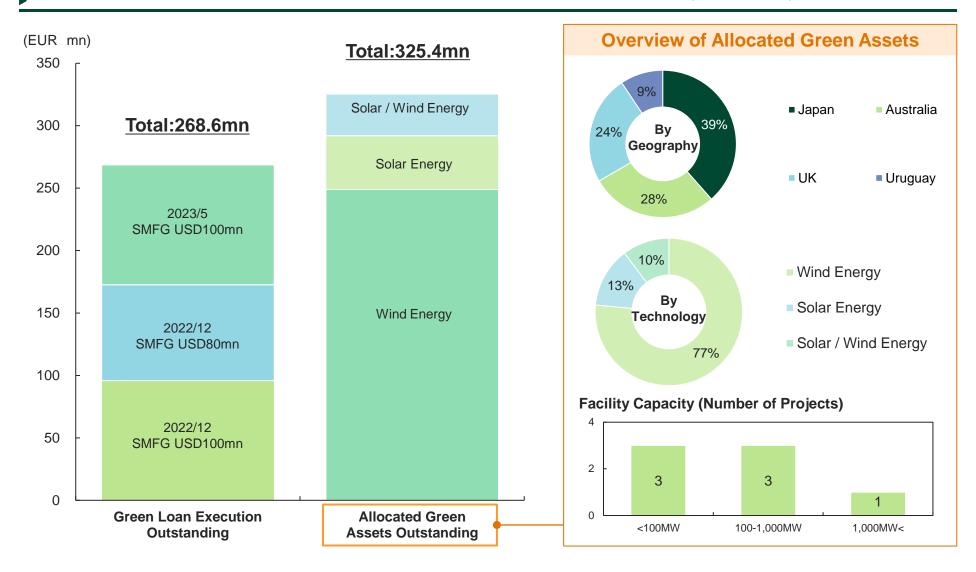

### Balance of Green Loan Execution and Allocated Green Assets\*1 (as of Dec. 24)